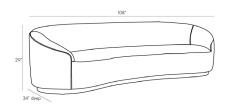

## TURNER SOFA CLOUD BOUCLE

8122

H: 29 IN, W: 108 IN, D: 34 IN Cloud Boucle Contract Suitable As Is

APPEARANCE

Material Boucle Finish Cloud Top Coat/Sealant false

DIMENSIONS

Yardage To Reupholster 14 Leg Height 3 IN

Seat W: 92 IN, D: 25 IN

Seat Height 17 IN

Seat W: 92 IN, D: 25 IN

The voluptuous Turner sofa upholstered in a cloud boucle is all glamour, appealing to style makers who appreciate bold design. The entire silhouette is one long, sexy curve. This plush design is sleek but inviting, making Turner the perfect anchor for any room built for entertaining. Float two facing each other with a round cocktail table in the middle or use our elegant drinks tables to create an intimate lounge-like vibe