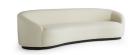

Seat W: 92 IN, D: 25 IN

Seat Height 17 IN

Seat W: 92 IN, D: 25 IN

The voluptuous Turner sofa upholstered in a cloud boucle is all glamour, appealing to style makers who appreciate bold design. The entire silhouette is one long, sexy curve. This plush design is sleek but inviting, making Turner the perfect anchor for any room built for entertaining. Float two facing each other with a round cocktail table in the middle or use our elegant drinks tables to create an intimate lounge-like vibe