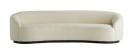

Seat W: 92 IN, D: 25 IN

Seat Height 17 IN

Seat W: 92 IN, D: 25 IN

The voluptuous Turner sofa upholstered in a cloud boucle is all glamour, appealing to style makers who appreciate bold design. The entire silhouette is one long, sexy curve. This plush design is sleek but inviting, making Turner the perfect anchor for any room built for entertaining. Float two facing each other with a round cocktail table in the middle or use our elegant drinks tables to create an intimate lounge-like vibe